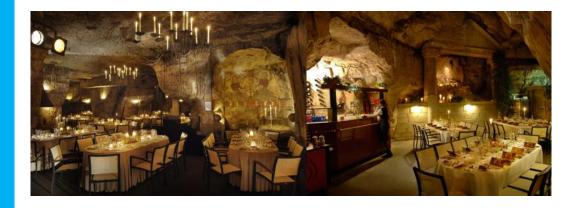

### Caverne de Geulhem

The gala dinner will take place in a very special location. We have arranged the caves of the Caverne de Geulhem as your dinner location for this year. Located in the 'garden of Maastricht' these atmospheric marl caves were created 120 million years ago by a shallow subtropical sea. The caves are 30 meters below the surface, fitted with under floor heating and lit by candle light.

We have a fun evening for you in store with culinary delights, musical surprises and an awards show honoring several members that have significantly contributed to ECSLA in the last year(s).

#### Details:

Departure from the hotel to the caves by bus: 18.30 Departure from the caves to the hotel by bus: 22.30

Dress code: business formal