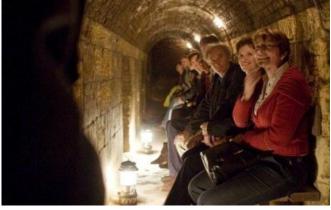

### Casemates and air-raid shelter

On the western side of Maastricht, a 14-kilometre long system of brickwork tunnels was built in the 16th century. The soldiers in these tunnels 'listened' to find out whether the enemy was trying to undermine the defensive works, and then began a counter-attack from underground. During the tour, your guide will explain why this network of tunnels was built and how it was used then and in more recent history.

You will also visit the exhibition on two periods in which they served as a shelter: the Second World War and the Cold War. Photographs, original posters, and installations create an ambience that takes you back to those often fearful and oppressive times, but which at times also bring a smile to your face and make you think.